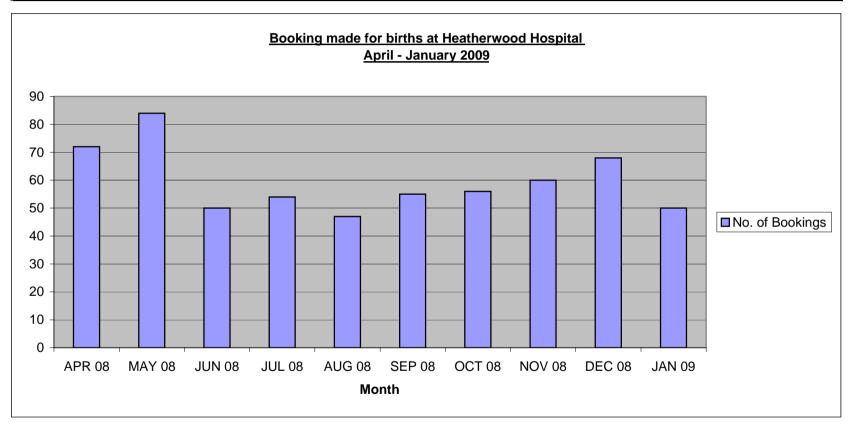

## **Bookings made for Births at Heatherwood Hospital**

| Month           | APR 08 | MAY 08 | JUN 08 | JUL 08 | AUG 08 | SEP 08 | OCT 08 | NOV 08 | DEC 08 | JAN 09 | Grand Total |
|-----------------|--------|--------|--------|--------|--------|--------|--------|--------|--------|--------|-------------|
| No. of Bookings | 72     | 84     | 50     | 54     | 47     | 55     | 56     | 60     | 68     | 50     | 596         |

## Please only use these figures as a guide to future births.

Not all bookings made for Heatherwood will be converted into deliveries in 9 months time. A proportion will give birth elsewhere, give birth early or not at all.