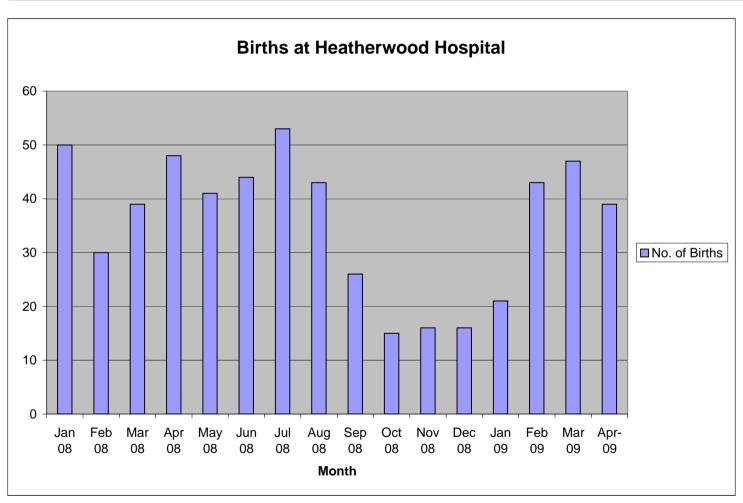

## **Actual and Forecasted Births at Heatherwood Hospital**

|               | Actual Births |        |        |        |        |        |        |        |        |        |        | Forecast |        |        |        |        |
|---------------|---------------|--------|--------|--------|--------|--------|--------|--------|--------|--------|--------|----------|--------|--------|--------|--------|
| Month         | Jan 08        | Feb 08 | Mar 08 | Apr 08 | May 08 | Jun 08 | Jul 08 | Aug 08 | Sep 08 | Oct 08 | Nov 08 | Dec 08   | Jan 09 | Feb 09 | Mar 09 | Apr-09 |
| No. of Births | 50            | 30     | 39     | 48     | 41     | 44     | 53     | 43     | 26     | 15     | 16     | 16       | 21     | 43     | 47     | 39     |